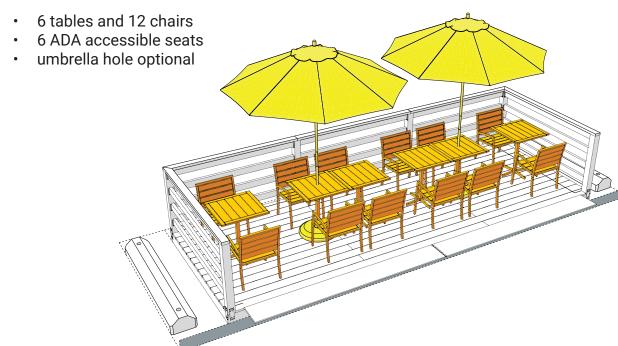

#### Add-ons

Section-Elevation: Narrow Side 1/4" = 1' - 0"

Concept Site Plan 1/4" = 1' - 0"

<sup>\*\*</sup> Wood components must be treated with outdoor paint or stain.