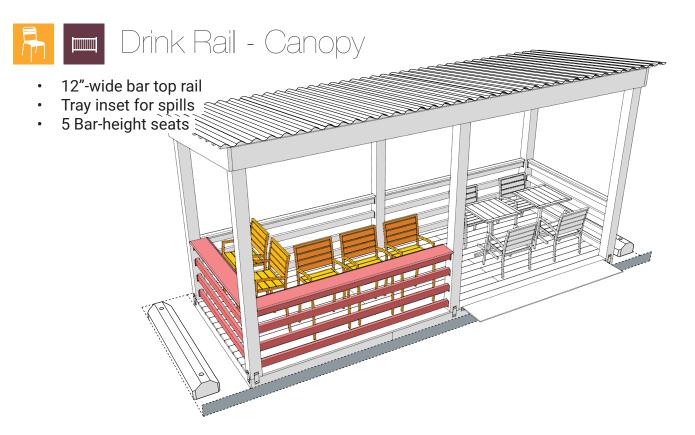

#### Components

| Key | Product                                 | Qty |
|-----|-----------------------------------------|-----|
| Е   | 4x4 Vertical Railing Support**-36" Hgt. | 6   |
| F   | 2x4 Horizontal Railing**                | 5   |
| G   | 2x4 Side Panel**-5'10" - 6'6" Long      | 16  |
| Н   | Wood Decking**                          | 1   |
| I   | 2x6 Wood Frame*-6'6" x 18'*             | 1   |
| J   | Steel Plate Spanning Gutter-9' Long     | 2   |
| K   | Continuous Piano Hinge                  | 2   |
| L   | Concrete Wheel Stop-6'                  | 2   |

<sup>\*</sup> Framing details and quantities in structural plan.

### Components

|     | •                                     |      |
|-----|---------------------------------------|------|
| Key | Name                                  | Qty  |
| Е   | 6x6 Vertical Roof Support—8 - 9' Hgt. | 6    |
| F   | 2x4 Railing**                         | 5    |
| G   | 2x4 Panel-5'10" - 6'6" Long           | 16   |
| Н   | Wood Decking**                        | 126f |
| I   | 2"x6" Wood Frame*-6'6" x 18'          | 1    |
| J   | Steel Plate Spanning Gutter           | 2    |
| K   | Continuous Piano Hinge                | 2    |
| L   | Concrete Wheel Stop-6'                | 2    |
| М   | Wood Roof Framing*                    | 1    |
| N   | Polycarbonate Corrugated Roofing      | 149f |
|     |                                       |      |

<sup>\*</sup>Framing details and quantities in structural plan. \*\*Wood components must be treated with outdoor paint or stain.