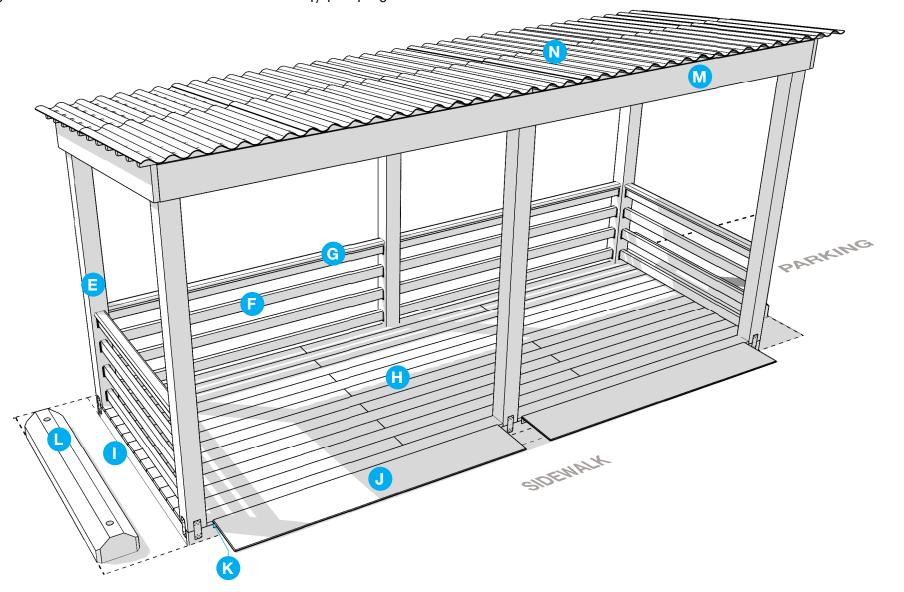

### Components

|     | •                                     |      |
|-----|---------------------------------------|------|
| Key | Name                                  | Qty  |
| Е   | 6x6 Vertical Roof Support—8 - 9' Hgt. | 6    |
| F   | 2x4 Railing**                         | 5    |
| G   | 2x4 Panel-5'10" - 6'6" Long           | 16   |
| Н   | Wood Decking**                        | 126f |
| I   | 2"x6" Wood Frame*-6'6" x 18'          | 1    |
| J   | Steel Plate Spanning Gutter           | 2    |
| K   | Continuous Piano Hinge                | 2    |
| L   | Concrete Wheel Stop-6'                | 2    |
| М   | Wood Roof Framing*                    | 1    |
| N   | Polycarbonate Corrugated Roofing      | 149f |
|     |                                       |      |

<sup>\*</sup>Framing details and quantities in structural plan. \*\*Wood components must be treated with outdoor paint or stain.