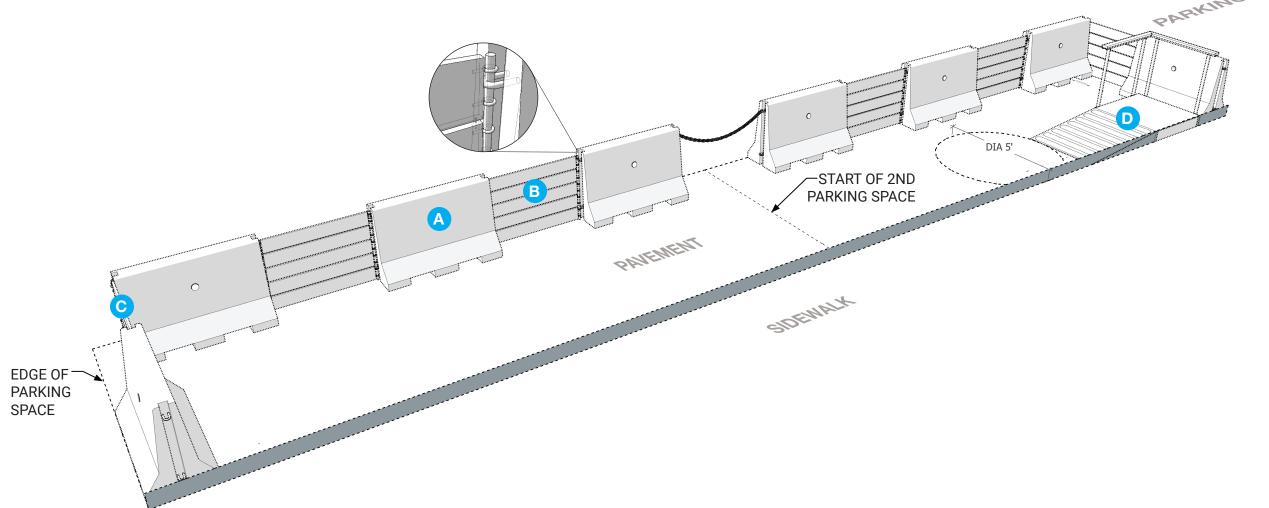

#### Components

| Key | Product                                 | Qty |
|-----|-----------------------------------------|-----|
| Е   | 4x4 Vertical Railing Support**-36" Hgt. | 6   |
| F   | 2x4 Horizontal Railing**                | 5   |
| G   | 2x4 Side Panel**-5'10" - 6'6" Long      | 16  |
| Н   | Wood Decking**                          | 1   |
| I   | 2x6 Wood Frame*-6'6" x 18'*             | 1   |
| J   | Steel Plate Spanning Gutter-9' Long     | 2   |
| K   | Continuous Piano Hinge                  | 2   |
| L   | Concrete Wheel Stop-6'                  | 2   |

<sup>\*</sup> Framing details and quantities in structural plan.

#### Add-ons

Section-Elevation: Narrow Side 1/4" = 1' - 0"

Concept Site Plan 1/4" = 1' - 0"

<sup>\*\*</sup> Wood components must be treated with outdoor paint or stain.