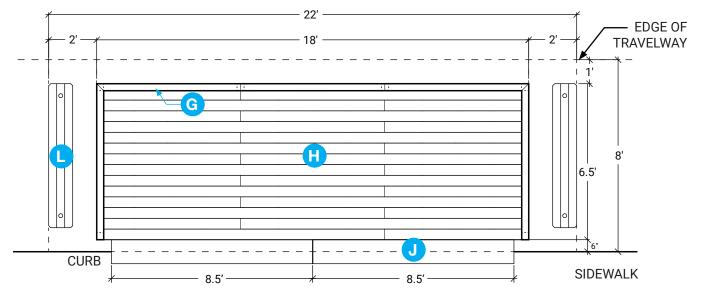

### Components

|     | •                                     |      |
|-----|---------------------------------------|------|
| Key | Name                                  | Qty  |
| Е   | 6x6 Vertical Roof Support—8 - 9' Hgt. | 6    |
| F   | 2x4 Railing**                         | 5    |
| G   | 2x4 Panel-5'10" - 6'6" Long           | 16   |
| Н   | Wood Decking**                        | 126f |
| I   | 2"x6" Wood Frame*-6'6" x 18'          | 1    |
| J   | Steel Plate Spanning Gutter           | 2    |
| K   | Continuous Piano Hinge                | 2    |
| L   | Concrete Wheel Stop-6'                | 2    |
| М   | Wood Roof Framing*                    | 1    |
| N   | Polycarbonate Corrugated Roofing      | 149f |
|     |                                       |      |

<sup>\*</sup>Framing details and quantities in structural plan. \*\*Wood components must be treated with outdoor paint or stain.