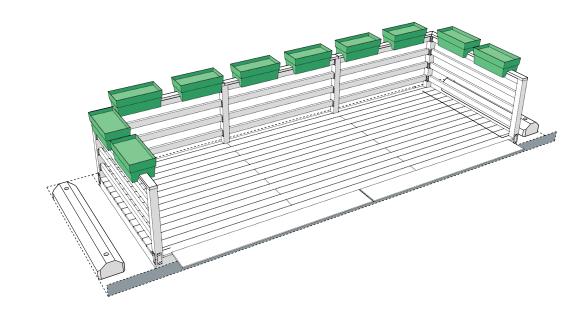

## Railing-Mounted-Platform, Canopy

- Sits on 2x4 handrail, secured
- Up to 3 per railing panel

# Railing Alternatives

Solid Planter Boxes - Platform

- Custom wood framing2 planting boxes each32" height