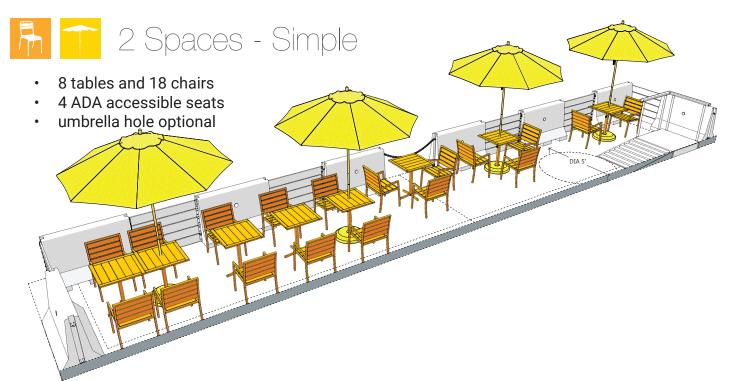

#### Add-ons

Section-Elevation: Narrow Side 1/4" = 1' - 0"

Concept Site Plan, Single Parking Space 1/4" = 1' - 0"

<sup>\*\*</sup> Wood components must be treated with outdoor paint or stain.

<sup>\*\*\*</sup> Quantities for two (2) parking spaces.