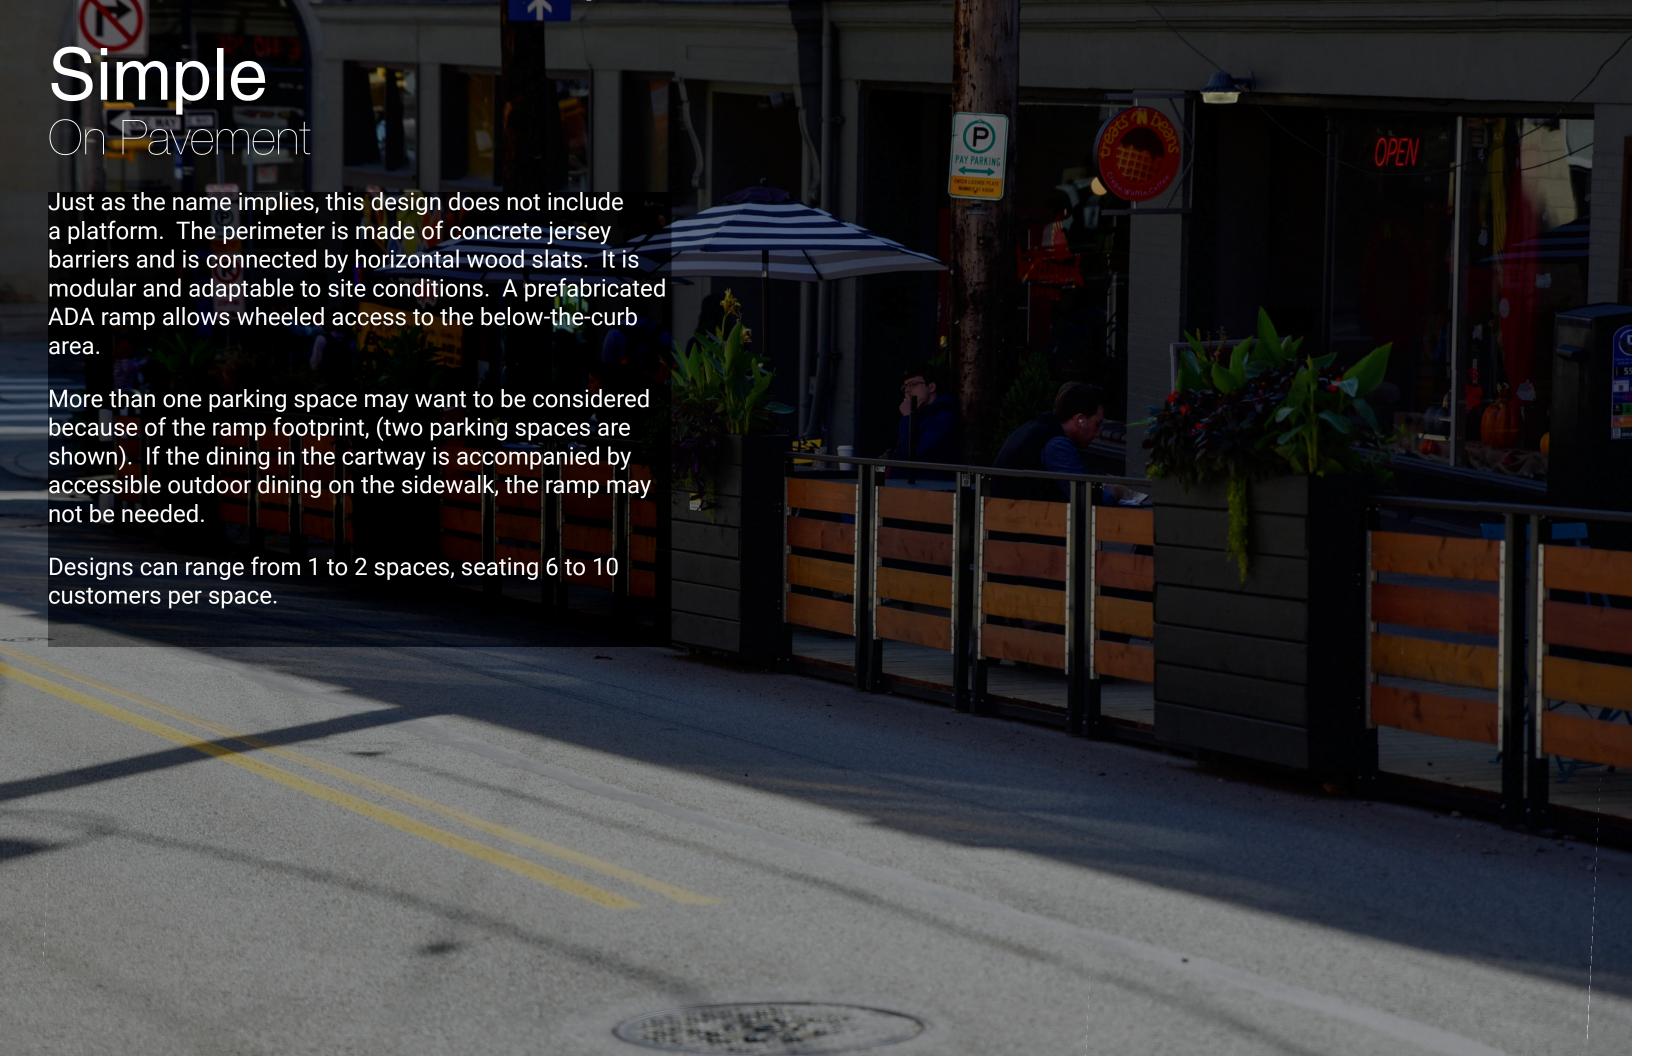

### Components

|     | •                                |      |
|-----|----------------------------------|------|
| Key | Product                          | Qty* |
| Α   | Concrete Barrier*-4' Wide        | 7    |
| В   | Fabricated Slat Wall**-5'6" Wide | 4    |
| С   | Fabricated Slat Wall**-3'6" Wide | 2    |
| D   | Prefab ADA ramp with railing     | 1    |
|     |                                  |      |

<sup>\*</sup> Concrete must be painted.

#### Add-ons

Section-Elevation: Narrow Side 1/4" = 1' - 0"

Concept Site Plan, Single Parking Space 1/4" = 1' - 0"

<sup>\*\*</sup> Wood components must be treated with outdoor paint or stain.

<sup>\*\*\*</sup> Quantities for two (2) parking spaces.