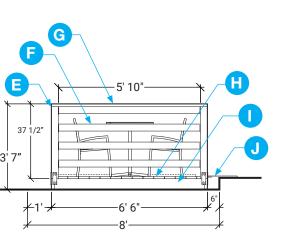

#### Components

| Key | Product                                 | Qty |
|-----|-----------------------------------------|-----|
| Е   | 4x4 Vertical Railing Support**-36" Hgt. | 6   |
| F   | 2x4 Horizontal Railing**                | 5   |
| G   | 2x4 Side Panel**-5'10" - 6'6" Long      | 16  |
| Н   | Wood Decking**                          | 1   |
| I   | 2x6 Wood Frame*-6'6" x 18'*             | 1   |
| J   | Steel Plate Spanning Gutter-9' Long     | 2   |
| K   | Continuous Piano Hinge                  | 2   |
| L   | Concrete Wheel Stop-6'                  | 2   |

<sup>\*</sup> Framing details and quantities in structural plan.