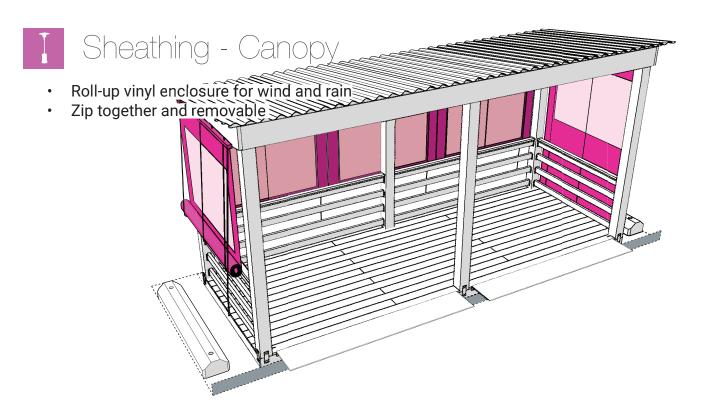

| 2    |
| М   | Wood Roof Framing*                    | 1    |
| N   | Polycarbonate Corrugated Roofing      | 149f |
|     |                                       |      |

<sup>\*</sup>Framing details and quantities in structural plan. \*\*Wood components must be treated with outdoor paint or stain.

#### Add-ons









Section-Elevation: Narrow Side 1/4" = 1' - 0"

Concept Site Plan 1/4" = 1' - 0"





## Outdoor Tables & Chairs









## 1 Space - Platform



## Planting Boxes & Planters







• Sits on two rows of 2x4 handrail





## Railing-Mounted-Platform, Canopy

- Sits on 2x4 handrail, secured
- Up to 3 per railing panel



# Railing Alternatives





Solid Planter Boxes - Platform

- Custom wood framing2 planting boxes each32" height





# Winterization & Lighting









ura