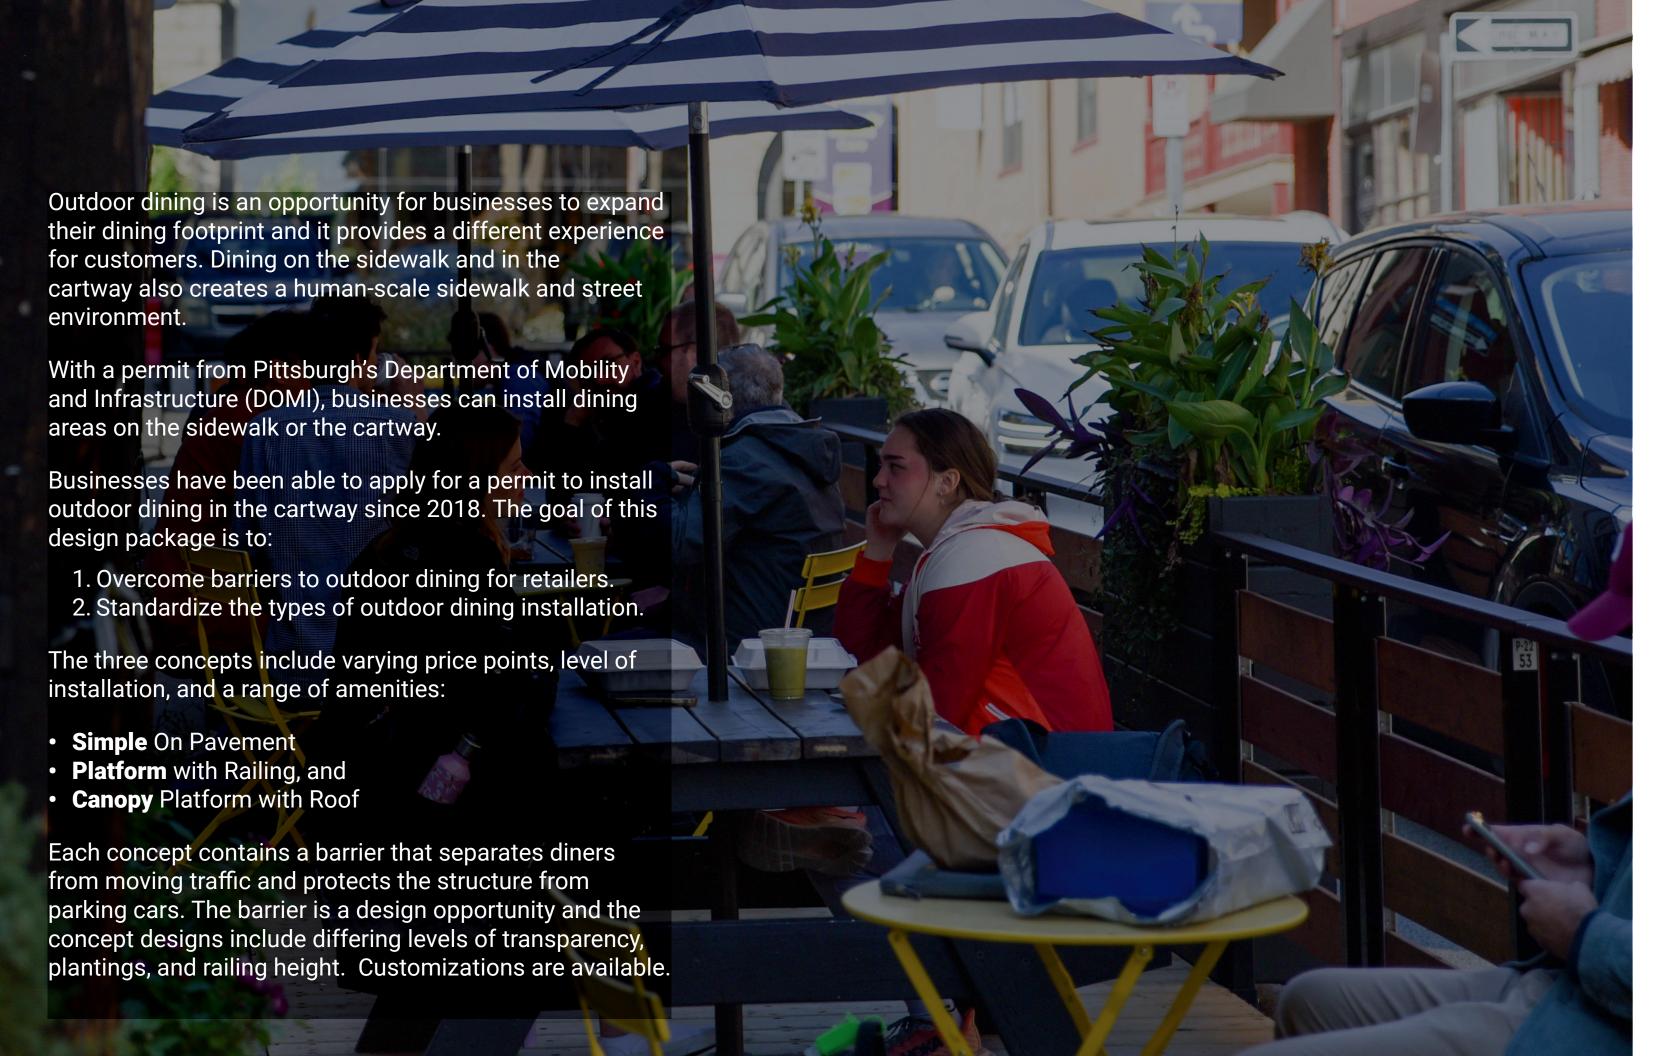

# Pittsburgh Outdoor Dining

Concept Designs 2023

# Pittsburgh Outdoor Dining

| Conce | pt Designs                | page |
|-------|---------------------------|------|
| 1     | Simple On Pavement        | 4    |
| 2     | Platform with Railing     | 6    |
| 3     | Canopy Platform with Roof | 8    |
| Add-O | ns                        | 10   |
|       | Outdoor Chairs & Tables   | 11   |
|       | Umbrellas                 | 11   |
|       | Resin Planting Boxes      | 12   |
|       | Alternative Railings      | 13   |
|       | Winterization & Lighting  | 13   |