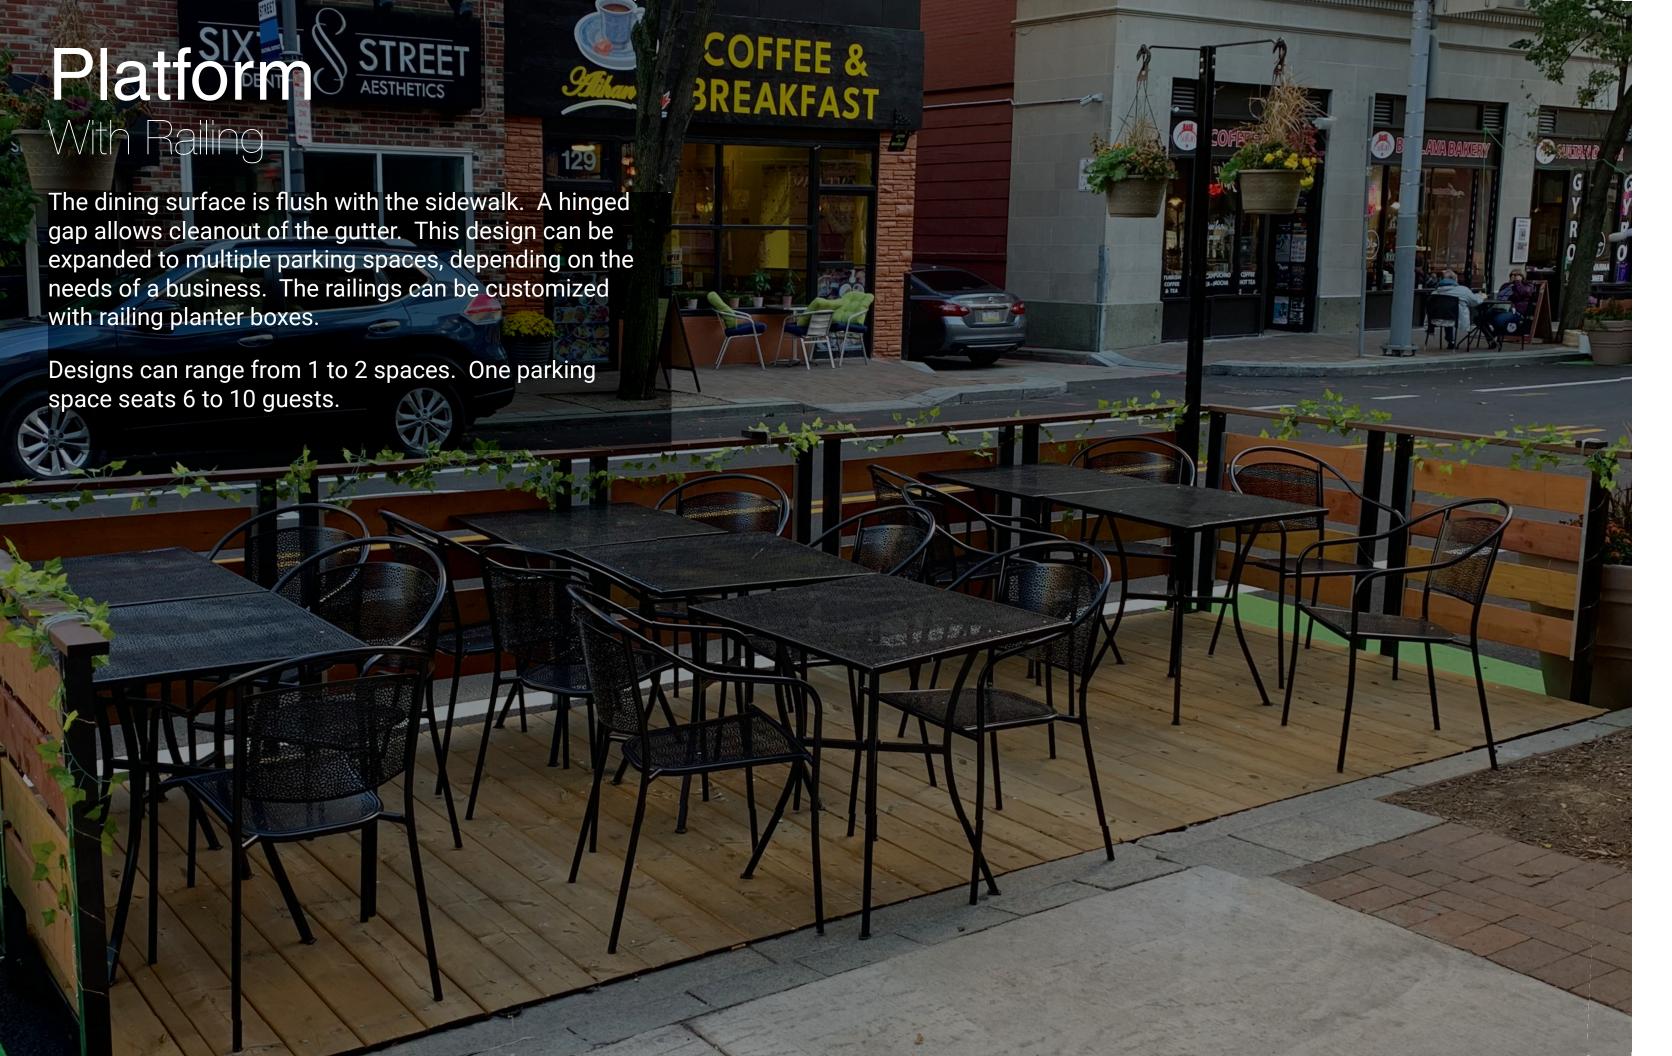

#### Add-ons

Section-Elevation: Narrow Side 1/4" = 1' - 0"

Concept Site Plan, Single Parking Space 1/4" = 1' - 0"

<sup>\*\*</sup> Wood components must be treated with outdoor paint or stain.

<sup>\*\*\*</sup> Quantities for two (2) parking spaces.

## 1 Space - Platform