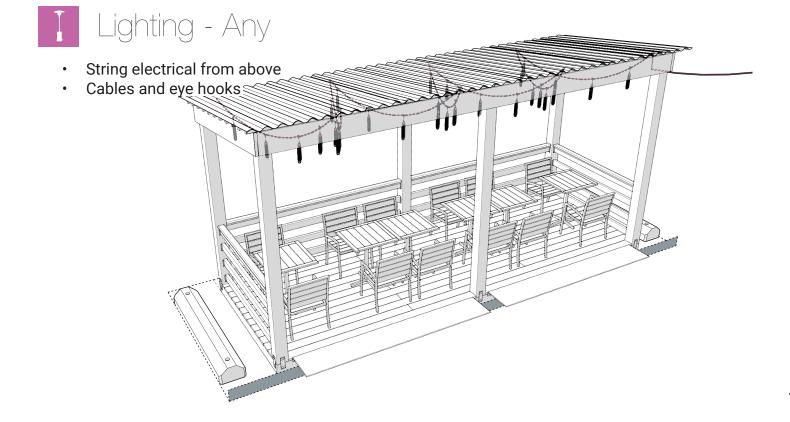

| 2    |
| М   | Wood Roof Framing*                    | 1    |
| N   | Polycarbonate Corrugated Roofing      | 149f |
|     |                                       |      |

<sup>\*</sup>Framing details and quantities in structural plan. \*\*Wood components must be treated with outdoor paint or stain.

#### Add-ons









Section-Elevation: Narrow Side 1/4" = 1' - 0"

Concept Site Plan 1/4" = 1' - 0"





## Outdoor Tables & Chairs









## 1 Space - Platform



## Planting Boxes & Planters







• Sits on two rows of 2x4 handrail





## Railing-Mounted-Platform, Canopy

- Sits on 2x4 handrail, secured
- Up to 3 per railing panel



# Railing Alternatives





Solid Planter Boxes - Platform

- Custom wood framing2 planting boxes each32" height





# Winterization & Lighting









ura