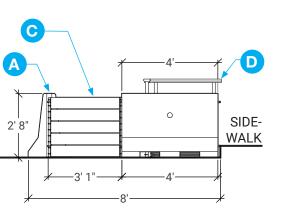

### Components

|     | •                                |      |
|-----|----------------------------------|------|
| Key | Product                          | Qty* |
| Α   | Concrete Barrier*-4' Wide        | 7    |
| В   | Fabricated Slat Wall**-5'6" Wide | 4    |
| С   | Fabricated Slat Wall**-3'6" Wide | 2    |
| D   | Prefab ADA ramp with railing     | 1    |
|     |                                  |      |

<sup>\*</sup> Concrete must be painted.

#### Add-ons

Section-Elevation: Narrow Side 1/4" = 1' - 0"

Concept Site Plan, Single Parking Space 1/4" = 1' - 0"

<sup>\*\*</sup> Wood components must be treated with outdoor paint or stain.

<sup>\*\*\*</sup> Quantities for two (2) parking spaces.