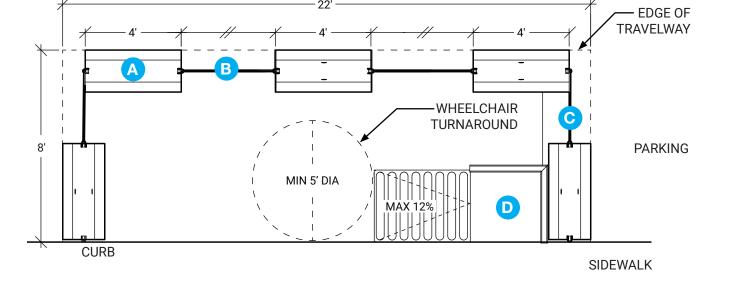

#### Components

| Key | Product                                 | Qty |
|-----|-----------------------------------------|-----|
| Е   | 4x4 Vertical Railing Support**-36" Hgt. | 6   |
| F   | 2x4 Horizontal Railing**                | 5   |
| G   | 2x4 Side Panel**-5'10" - 6'6" Long      | 16  |
| Н   | Wood Decking**                          | 1   |
| I   | 2x6 Wood Frame*-6'6" x 18'*             | 1   |
| J   | Steel Plate Spanning Gutter-9' Long     | 2   |
| K   | Continuous Piano Hinge                  | 2   |
| L   | Concrete Wheel Stop-6'                  | 2   |

<sup>\*</sup> Framing details and quantities in structural plan.

#### Add-ons

Section-Elevation: Narrow Side 1/4" = 1' - 0"

Concept Site Plan 1/4" = 1' - 0"

<sup>\*\*</sup> Wood components must be treated with outdoor paint or stain.