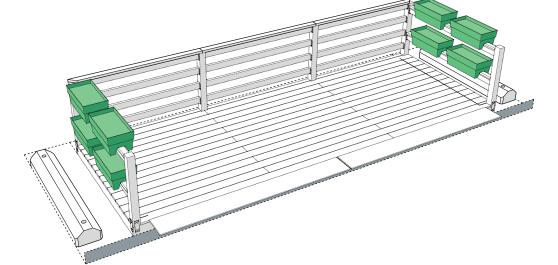

## Railing-Mounted-Platform, Canopy

- Sits on 2x4 handrail, secured
- Up to 3 per railing panel

# Railing Alternatives

Solid Planter Boxes - Platform

- Custom wood framing2 planting boxes each32" height