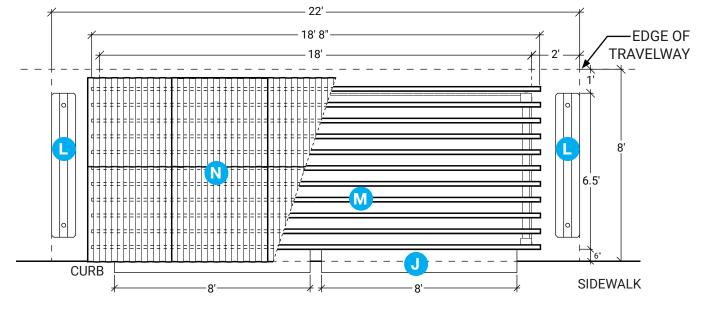

### Components

|     | •                                |      |
|-----|----------------------------------|------|
| Key | Product                          | Qty* |
| Α   | Concrete Barrier*-4' Wide        | 7    |
| В   | Fabricated Slat Wall**-5'6" Wide | 4    |
| С   | Fabricated Slat Wall**-3'6" Wide | 2    |
| D   | Prefab ADA ramp with railing     | 1    |
|     |                                  |      |

<sup>\*</sup> Concrete must be painted.