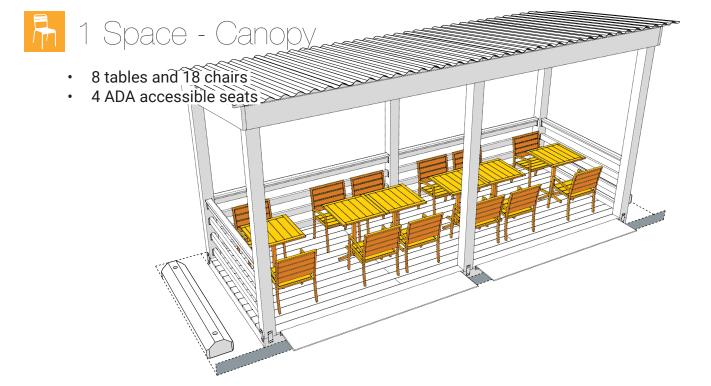

#### Add-ons

Section-Elevation: Narrow Side 1/4" = 1' - 0"

Concept Site Plan 1/4" = 1' - 0"