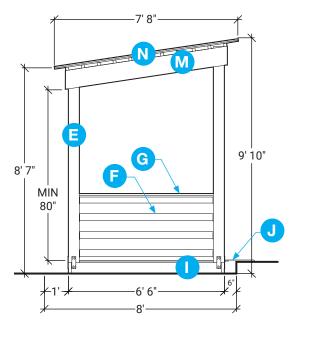

#### Components

| Key | Product                                 | Qty |
|-----|-----------------------------------------|-----|
| Е   | 4x4 Vertical Railing Support**-36" Hgt. | 6   |
| F   | 2x4 Horizontal Railing**                | 5   |
| G   | 2x4 Side Panel**-5'10" - 6'6" Long      | 16  |
| Н   | Wood Decking**                          | 1   |
| I   | 2x6 Wood Frame*-6'6" x 18'*             | 1   |
| J   | Steel Plate Spanning Gutter-9' Long     | 2   |
| K   | Continuous Piano Hinge                  | 2   |
| L   | Concrete Wheel Stop-6'                  | 2   |

<sup>\*</sup> Framing details and quantities in structural plan.