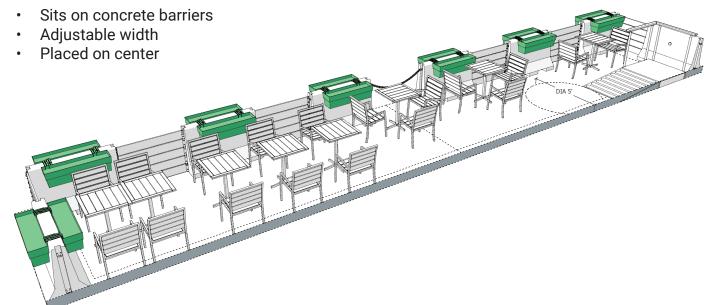

6'6" Long           | 16   |
| Н   | Wood Decking**                        | 126f |
| I   | 2"x6" Wood Frame*-6'6" x 18'          | 1    |
| J   | Steel Plate Spanning Gutter           | 2    |
| K   | Continuous Piano Hinge                | 2    |
| L   | Concrete Wheel Stop-6'                | 2    |
| М   | Wood Roof Framing*                    | 1    |
| N   | Polycarbonate Corrugated Roofing      | 149f |
|     |                                       |      |

<sup>\*</sup>Framing details and quantities in structural plan. \*\*Wood components must be treated with outdoor paint or stain.

#### Add-ons









Section-Elevation: Narrow Side 1/4" = 1' - 0"

Concept Site Plan 1/4" = 1' - 0"





## Outdoor Tables & Chairs









## 1 Space - Platform



## Planting Boxes & Planters







• Sits on two rows of 2x4 handrail





## Railing-Mounted-Platform, Canopy

- Sits on 2x4 handrail, secured
- Up to 3 per railing panel



# Railing Alternatives





Solid Planter Boxes - Platform

- Custom wood framing2 planting boxes each32" height





# Winterization & Lighting









ura