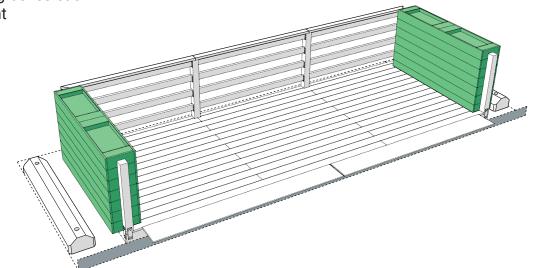

# Railing Alternatives

Solid Planter Boxes - Platform

- Custom wood framing2 planting boxes each32" height