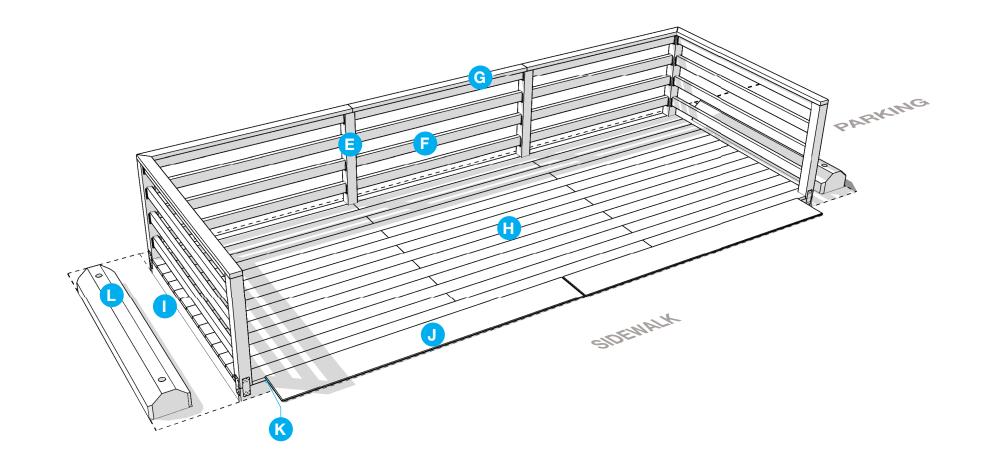

#### Components

| Key | Product                                 | Qty |
|-----|-----------------------------------------|-----|
| Е   | 4x4 Vertical Railing Support**-36" Hgt. | 6   |
| F   | 2x4 Horizontal Railing**                | 5   |
| G   | 2x4 Side Panel**-5'10" - 6'6" Long      | 16  |
| Н   | Wood Decking**                          | 1   |
| I   | 2x6 Wood Frame*-6'6" x 18'*             | 1   |
| J   | Steel Plate Spanning Gutter-9' Long     | 2   |
| K   | Continuous Piano Hinge                  | 2   |
| L   | Concrete Wheel Stop-6'                  | 2   |

### Components

|     | •                                     |      |
|-----|---------------------------------------|------|
| Key | Name                                  | Qty  |
| Е   | 6x6 Vertical Roof Support—8 - 9' Hgt. | 6    |
| F   | 2x4 Railing**                         | 5    |
| G   | 2x4 Panel-5'10" - 6'6" Long           | 16   |
| Н   | Wood Decking**                        | 126f |
| I   | 2"x6" Wood Frame*-6'6" x 18'          | 1    |
| J   | Steel Plate Spanning Gutter           | 2    |
| K   | Continuous Piano Hinge                | 2    |
| L   | Concrete Wheel Stop-6'                | 2    |
| М   | Wood Roof Framing*                    | 1    |
| N   | Polycarbonate Corrugated Roofing      | 149f |
|     |                                       |      |