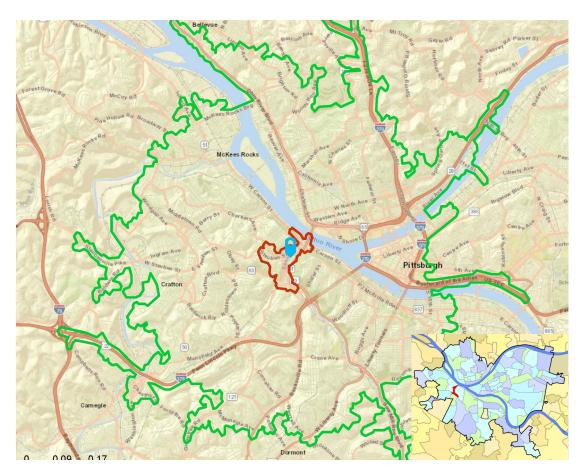

### MARKET PROFILE South Main Street Commercial District West End

2021 Business Summary (2 Minute Drive Time)

ura

Urban Redevelopment Authority of Pittsburgh

Number of Businesses:

Number of Employees: 1,446