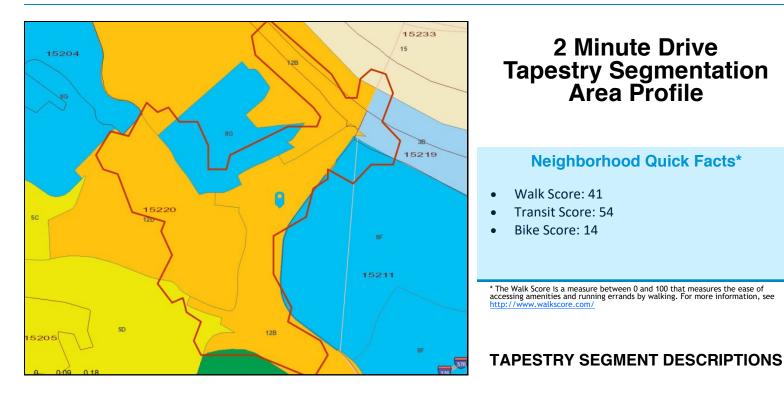

### MARKET PROFILE South Main Street Commercial District West End

2021 Business Summary (2 Minute Drive Time)

ura

Urban Redevelopment Authority of Pittsburgh

Number of Businesses:

Number of Employees: 1,446